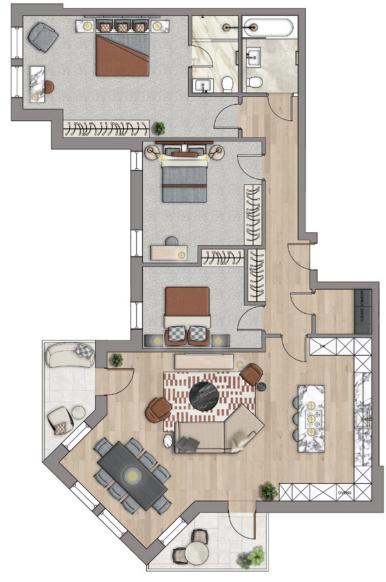

Apartment SIX

## 133 Sqm | 1432 Sqft

Open Plan Kitchen Utility Room Primary Balcony Secondary Balcony

Family Bathroom

10.6m x 6.7m 1.9m x 1.5m 4.0m x 1.9m 4.0m x 1.7m 2.6m x 1.9m Master Bedroom 7.3m x 4.2m

Master Ensuite 2.6m x 1.6m

Bedroom Two 4.1m x 4.0m

Bedroom Three 4.0m x 3.4m