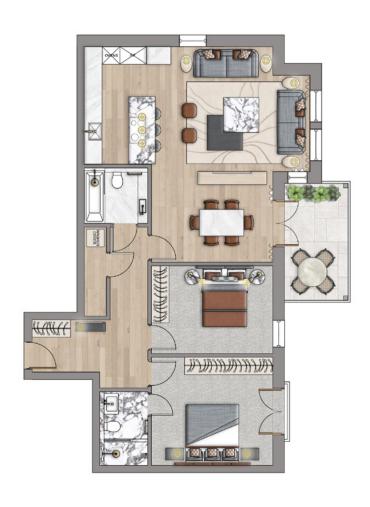

97 Sqm | 1044 Sqft

Open Plan Kitchen Utility & Store

3.0m x 0.8m Balcony 4.0m x 2.1m Family Bathroom 2.2m x 1.9m

7.6m x 7.4m

Master Bedroom Master Ensuite

4.lm x 3.7m 2.5m x 1.6m

Bedroom Two

4.lm x 3.0m

FIRST FLOOR