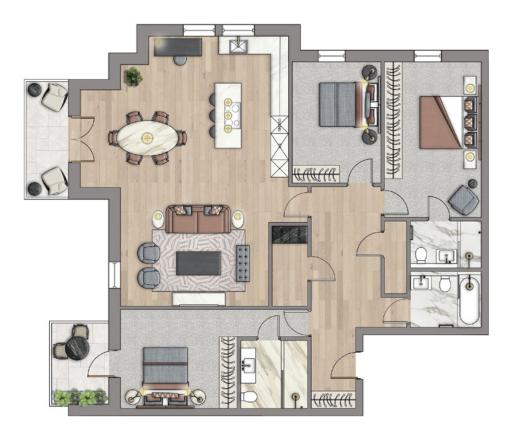

Apartment SEVEN

## 142 Sqm | 1528 Sqft

| Open Plan Kitchen | 9.2m x 7.7m | Master Bedroom      | 6.3m x 73.4m |
|-------------------|-------------|---------------------|--------------|
| Utility Room      | 2.7m x l.2m | Master Ensuite      | 2.3m x 2.3m  |
| Store             | 2.5m x 0.8m | Bedroom Two         | 5.3m x 3.3m  |
| Primary Balcony   | 4.0m x l.4m | Bedroom Two Ensuite | 2.4m x l.6m  |
| Secondary Balcony | 2.8m x 2.0m | Bedroom Three       | 4.1m x 3.0m  |
| Family Bathroom   | 2.4m x 1.9m |                     |              |
|                   |             |                     |              |

FIRST FLOOR