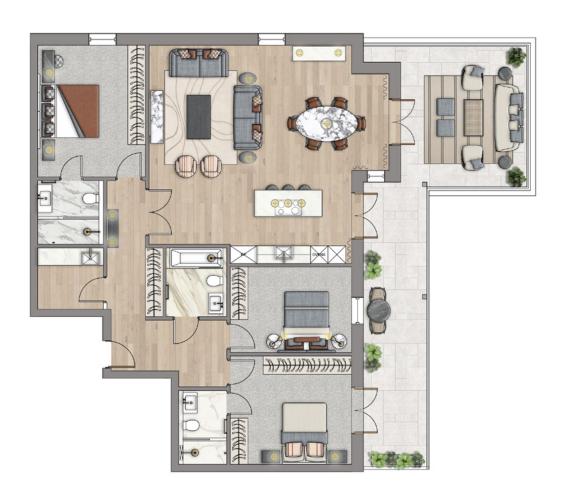

## 136 Sqm | 1464

| Open Plan Kitchen   | 8.lm x 7.5m  | Master Bedroom  | 4.lm x 3.7m |
|---------------------|--------------|-----------------|-------------|
| Utility Room        | 2.2m x 2.1m  | Master Ensuite  | 2.5m x l.6m |
| Bedroom Two         | 4.5m x 3.7m  | Bedroom Three   | 4.lm x 2.9m |
| Bedroom Two Ensuite | 2.2m x 2.2m  | Family Bathroom | 2.3m x l.9m |
| Terrace             | 14.4m x 5.5m |                 |             |

GROUND FLOOR