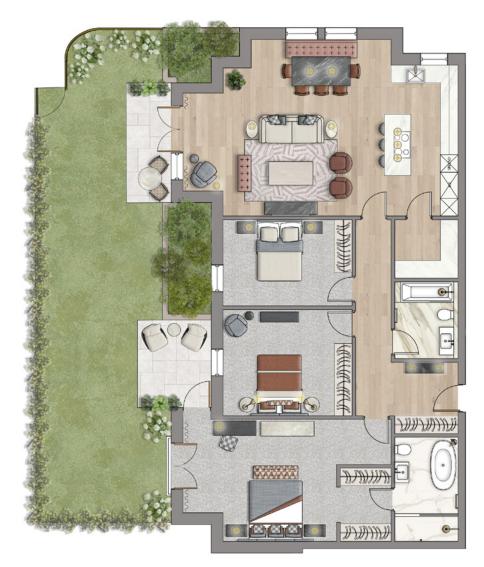

Aportment THREE

## 143 Sqm | 1539 Sqft

Open Plan Kitchen Utility Room Private Garden Primary Patio Secondary Patio Family Bathroom

| 9.3m x 6.0m  |
|--------------|
| 2.lm x 2.0m  |
| l6.9m x 6.0m |
| 4.lm x 1.5m  |
| 3.0m x 2.5m  |
| 2.6m x 2.1m  |

| Master Bedroom  |
|-----------------|
| Master Dressing |
| Master Ensuite  |
| Bedroom Two     |
| Bedroom Three   |
|                 |

7.lm x 4.2m 2.5m x 1.7m 3.6m x 2.lm 4.4m x 3.6m 4.4m x 3.0m

## GROUND FLOOR