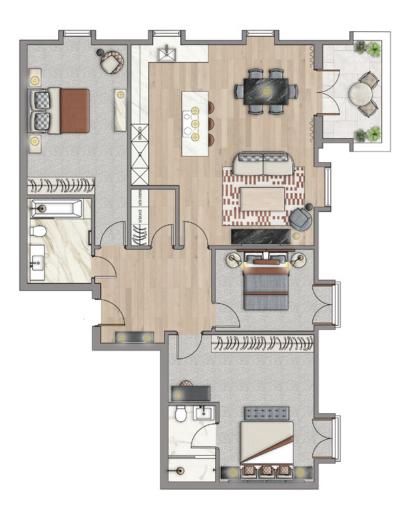

Aportment SIXTEEN

## 121 Sqm | 1302 Sqft

Open Plan Kitchen 7.2m x 6.6m Master Bedroom 5.0m x 4.9m Utility Room 1.9m x 1.5m 2.6m x l.6m Master Ensuite Balcony 3.5m x 2.0m Bedroom Two 6.9m x 3.4m Family Bathroom 2.9m x 2.2m Bedroom Three 4.0m x 2.8m

THIRD FLOOR