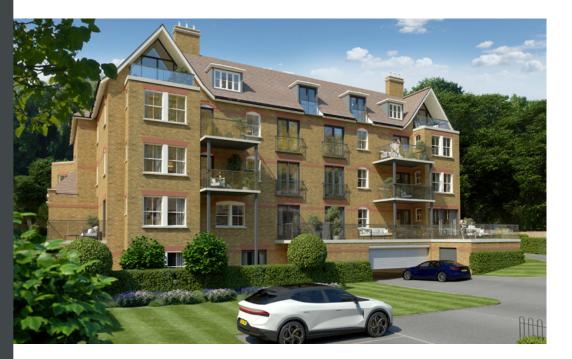

## SIXTEEN APARTMENTS FOR LUXURY LIVING

- Arrive through an impressive 4.5m external canopy for you and your guests
- Enter into an impressive entrance hall with an oversized feature fireplace and an open staircase sweeping over three floors, bathed in natural light from a sky light
- Each floor will have access to its own hotel style trolley for transport of luggage and other items
- A beautifully designed large lift will be available for convenience
- Each apartment will have its own private underground secure parking space with its own electric charging point
- Each apartment will be able to use their own dedicated 3x2m storage unit in the underground parking area with power and light

- Ceiling heights of 2.7m in all apartments
- All apartments benefit from a share of freehold
- A 999 year lease in place for all apartment owners
- Owners have the benefit of no ground rents
- Ground floor apartments all have private enclosed gardens or large terraces
- Upper floor apartments all benefit from walk-on terraces
- Small pets allowed