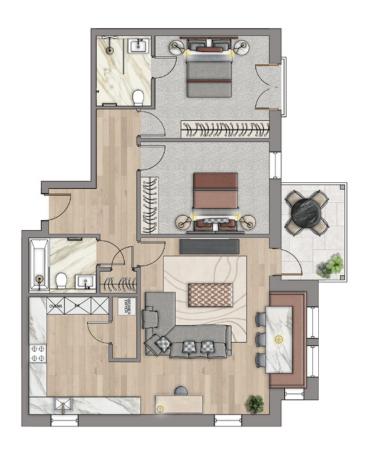

## 97 Sqm | 1044 Sqft

| Open Plan Kitchen | 8.lm x 6.0m | Master Bed      | 4.4m x 3.5m |
|-------------------|-------------|-----------------|-------------|
| Utility Room      | 2.lm x 0.8m | Master Ensuite  | 2.5m x 1.6m |
| Store             | 1.2m x 0.7m | Bedroom Two     | 4.4m x 3.5m |
| Balcony           | 3.3m x 2.1m | Family Bathroom | 2.3m x 1.9m |

SECOND FLOOR