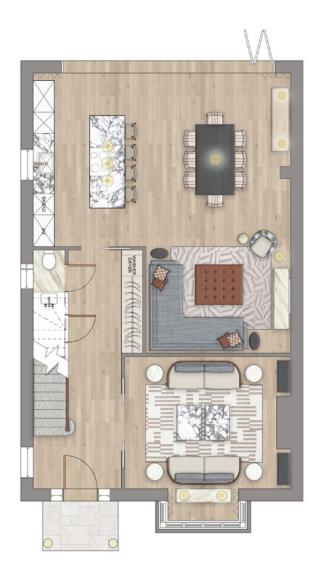

# BEAUMONT

190 Sqm | 2045 Sqft

 $\begin{array}{lll} \text{Open Plan Kitchen} & 8.0\text{m x 7.3m} \\ \text{Guest WC} & 1.6\text{m x 0.9m} \\ \text{Living Room} & 4.7\text{m x 4.7m} \end{array}$ 

PLOT 20 GROUND FLOOR