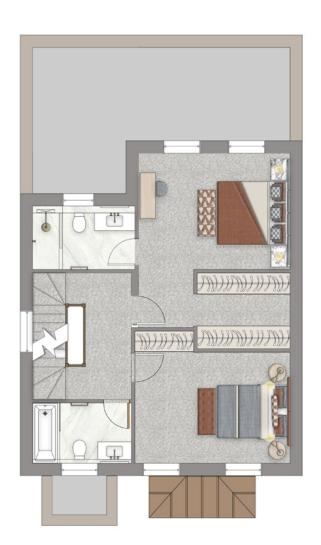

#### 190 Sqm | 2045 Sqft

Master Bedroom5.0m x 4.3mMaster Dressing2.6m x 2.2mMaster Ensuite2.9m x 1.8mFamily Bathroom2.8m x 1.7mBedroom Two4.4m x 3.8m

PLOT 20 FIRST FLOOR