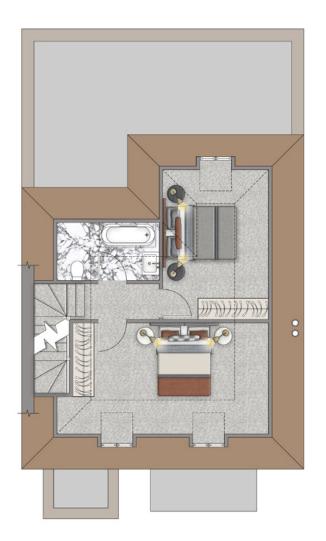

## BEAUMONT

190 Sqm | 2045 Sqft

Bedroom Three 6.0m x 3.4m Bedroom Four 4.5m x 3.0m Family Bathroom Two 2.9m x 1.6m

PLOT 20 SECOND FLOOR