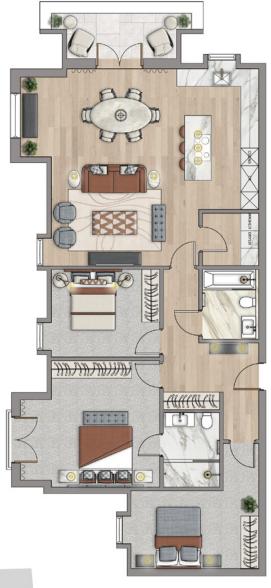

## Apartment FIFTEEN

## 119 Sqm | 1281 Sqft

| Open Plan Kitchen | 8.lm x 6.8m | Master Bed     | 5.0m x 4.3m |
|-------------------|-------------|----------------|-------------|
| Utility Room      | 1.9m x 1.8m | Master Ensuite | 2.5m x 1.9m |
| Balcony           | 4.7m x 1.5m | Bedroom Two    | 4.3m x 4.3m |
| Family Bathroom   | 2.4m x 1.8m | Bedroom Three  | 4.0m x 3.0m |

THIRD FLOOR