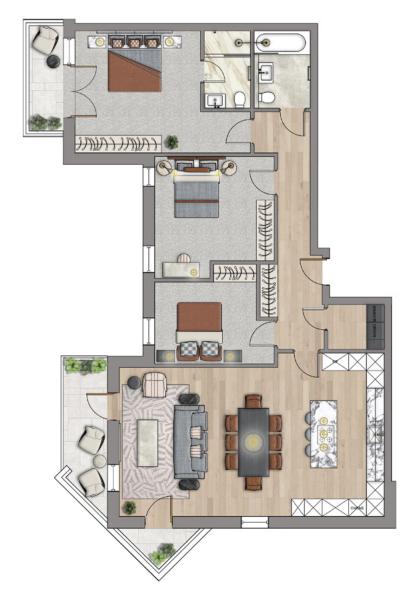

Apartment TEN

## 124 Sqm | 1335 Sqft

Open Plan Kitchen 8.9m x 5.6m
Utility Room 1.9m x 1.5m
Primary Balcony 5.5m x 1.5m
Secondary Balcony 3.6m x 1.2m
Family Bathroom 2.6m x 1.9m

Master Bedroom 5.9m x 4.2m
Master Ensuite 2.6m x 1.6m
Bedroom Two 4.2m x 4.0m
Bedroom Three 4.0m x 3.4m

SECOND FLOOR