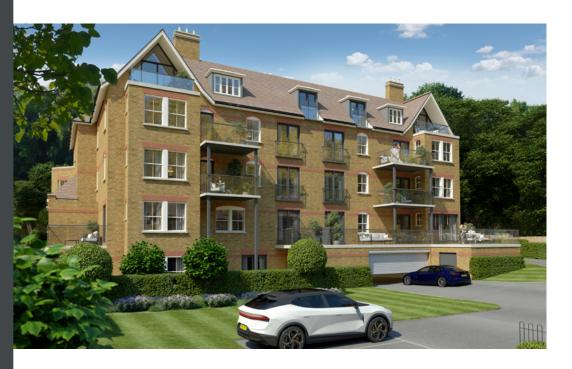

## SIXTEEN APARTMENTS FOR LUXURY LIVING

- Arrive through an impressive 4.5m external canopy for you and your guests
- Enter into an impressive entrance hall with an oversized feature fireplace and an open staircase sweeping over three floors, bathed in natural light from a sky light
- Each floor will have access to its own hotel style trolley for transport of luggage and other items
- A beautifully designed large lift will be available for convenience
- Each apartment will have its own private underground secure parking space with its own electric charging point
- Each apartment will be able to use their own dedicated 3x2m storage unit in the underground parking area with power and light

- Ceiling heights of 2.7m in all apartments
- All apartments benefit from a share of freehold
- A 999 year lease in place for all apartment owners
- Owners have the benefit of no ground rents
- Ground floor apartments all have private enclosed gardens or large terraces
- Upper floor apartments all benefit from walk-on terraces
- · Small pets allowed