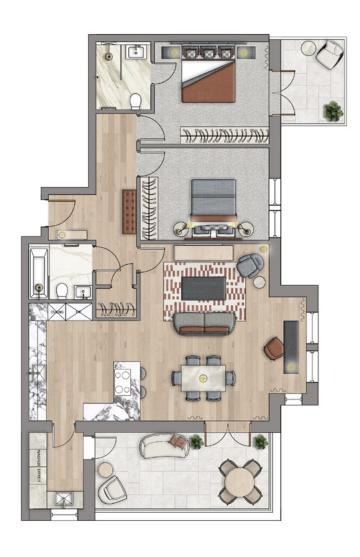

## 102 Sqm | 1098 Sqft

| Open Plan Kitchen | 9.4m x 6.1m | Master Bedroom  | 4.4m x 3.5m |
|-------------------|-------------|-----------------|-------------|
| Utility Room      | 2.6m x 1.8m | Master Ensuite  | 2.3m x 1.9m |
| Terrace           | 5.9m x 2.6m | Bedroom Two     | 4.4m x 3.2m |
| Balcony           | 2.9m x 2.2m | Family Bathroom | 2.2m x 1.9m |

GROUND FLOOR