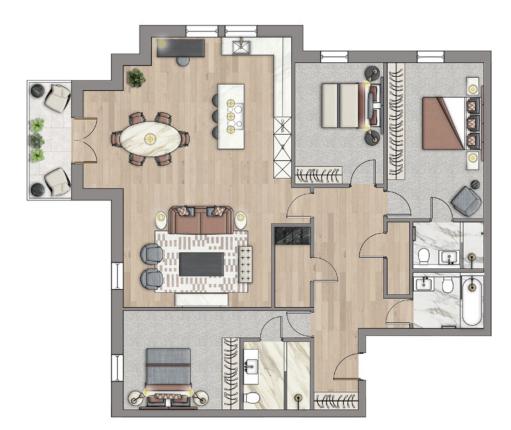

Apartment FLEVEN

## 142 Sqm | 1528 Sqft

| Open Plan Kitchen | 9.2m x 7.7m | Master Bedroom    | 5.3m x 3.2m |
|-------------------|-------------|-------------------|-------------|
| Utility Room      | 2.7m x l.2m | Master Ensuite    | 2.4m x l.6m |
| Store             | 2.5m x 0.7m | Bedroom Two       | 4.1m x 3.0m |
| Balcony           | 4.0m x l.4m | Bedroom Three     | 6.4m x 3.4m |
| Family Bathroom   | 2.4m x 1.9m | Bed Three Ensuite | 2.3m x 2.3m |
|                   |             |                   |             |

SECOND FLOOR