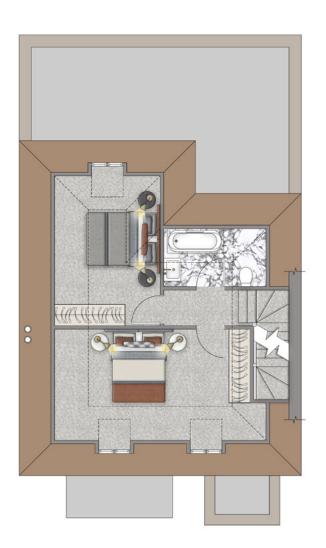

## SPENCER

190 Sqm | 2045 Sqft

Bedroom Three 6.0m x 3.4m Bedroom Four 4.5m x 3.0m Family Bathroom Two 2.9m x 1.6m

PLOT 17 SECOND FLOOR