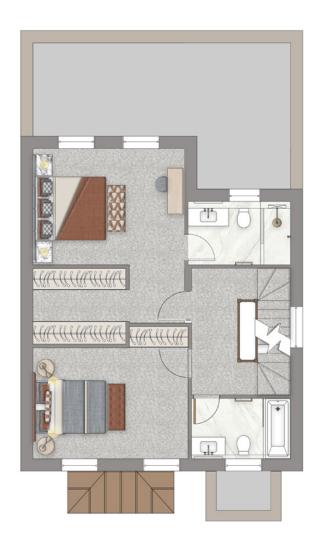

#### 190 Sqm | 2045 Sqft

Master Bedroom5.0m x 4.3mMaster Dressing2.6m x 2.2mMaster Ensuite2.9m x 1.8mFamily Bathroom2.8m x 1.7mBedroom Two4.4m x 3.8m

PLOT 17 FIRST FLOOR