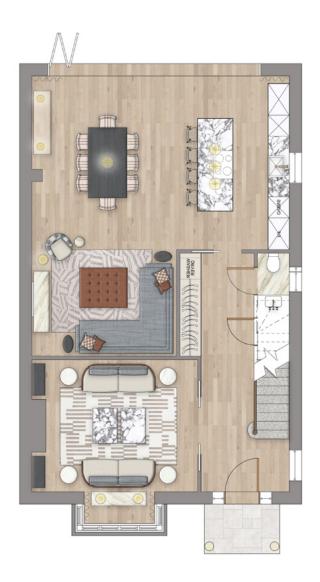

# SPENCER

190 Sqm | 2045 Sqft

 $\begin{array}{lll} \text{Open Plan Kitchen} & 8.0\text{m x } 7.3\text{m} \\ \text{Guest WC} & 1.6\text{m x } 0.9\text{m} \\ \text{Living Room} & 4.7\text{m x } 4.7\text{m} \end{array}$ 

PLOT 17 GROUND FLOOR