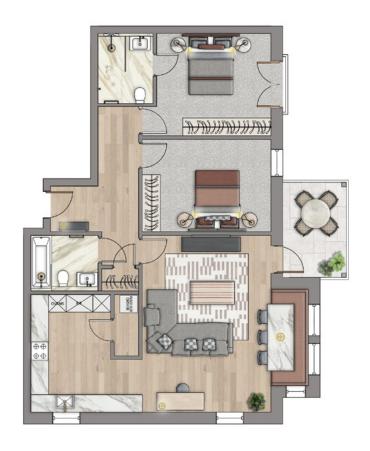

## 97 Sqm | 1044 Sqft

| Open Plan Kitchen | 9.46.m x 6.lm | Master Bedroom  | 4.4m x 3.5m |
|-------------------|---------------|-----------------|-------------|
| Utility Room      | 2.lm x 8.3m   | Master Ensuite  | 2.4m x 1.9m |
| Store             | 1.2m x 7.5m   | Bedroom Two     | 4.4m x 3.2m |
| Balcony           | 3.3m x 2.2m   | Family Bathroom | 2.3m x 1.9m |

## FIRST FLOOR