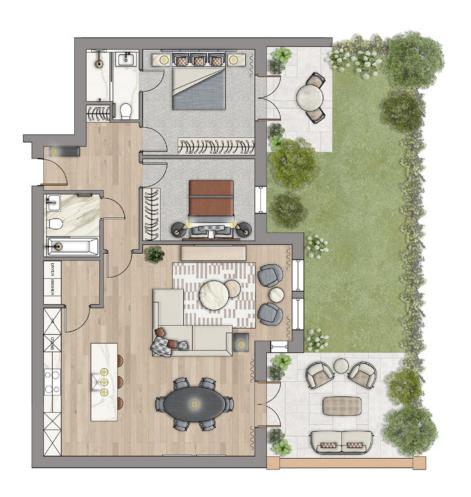

Apartment ONE

## 99 Sqm | 1066 Sqft

Open Plan Kitchen 8.4m x 7.2m Master Bedroom 3.8m x 3.6m Utility Room 1.9m x 1.5m 2.4m x 1.8m Master Ensuite Primary Patio 5.0m x 3.6m Bedroom Two 3.8m x 2.8m Secondary Patio 3.6m x 2.2m Family Bathroom 2.lm x 1.9m 14.lm x 5.0m Private Garden

## LOWER GROUND FLOOR