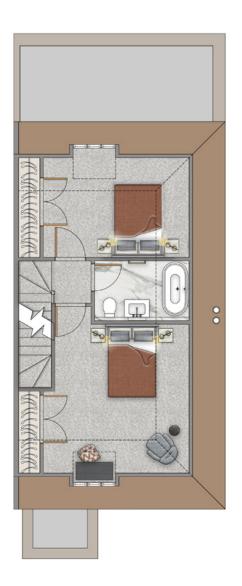

## 172 Sqm | 1851 Sqft

Master Bedroom 5.5m x 3.5m Master Ensuite 3.4m x 1.6m Family Bathroom 3.4m x 1.6m Bedroom Two 5.5m x 3.0m

PLOT 18 FIRST FLOOR

172 Sqm | 1851 Sqft

Bedroom Three 4.2m x 4.1m Bedroom Four 4.1m x 2.8m Family Bathroom Two 2.6m x 1.7m

PLOT 18 SECOND FLOOR