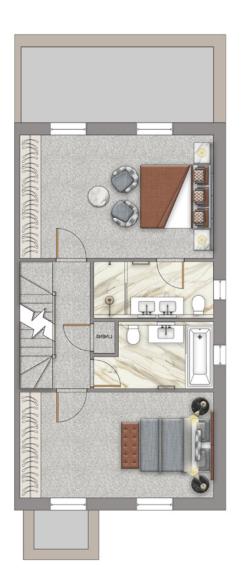

## 172 Sqm | 1851 Sqft

Master Bedroom 5.5m x 3.5m Master Ensuite 3.4m x 1.6m Family Bathroom 3.4m x 1.6m Bedroom Two 5.5m x 3.0m

PLOT 18 FIRST FLOOR

172 Sqm | 1851 Sqft

Bedroom Three 4.2m x 4.1m Bedroom Four 4.1m x 2.8m Family Bathroom Two 2.6m x 1.7m