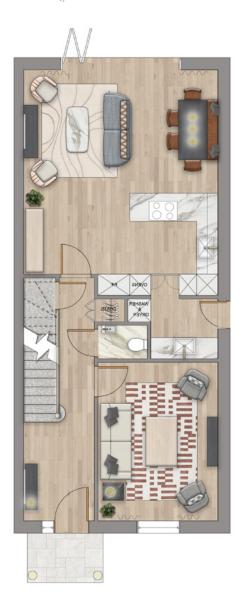

## 172 Sqm | 1851 Sqft

Open Plan Kitchen 5.8m x 5.5m
Utility 2.3m x 1.9m
Guest WC 1.5m x 1.4m
Living Room 4.5m x 3.4m

PLOT 18
GROUND FLOOR