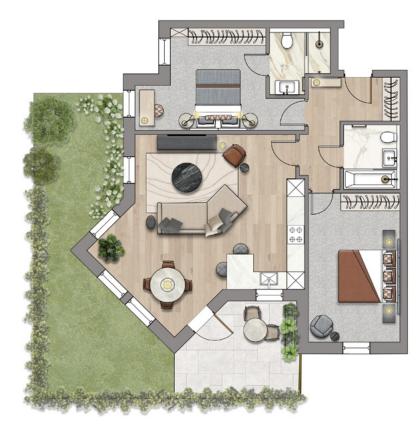

Apartment

## 85 Sqm | 915 Sqft

Open Plan Kitchen7.4m x 6.9mMasterStore1.5m x 0.8mMasterPatio4.1m x 2.0mBedrootPrivate Garden10.6m x 9.0mFamily

Master Bedroom Master Ensuite Bedroom Two Family Bathroom 5.8m x 3.5m 2.3m x 2.1m 5.1m x 3.1m 2.2m x 1.9m

GROUND FLOOR